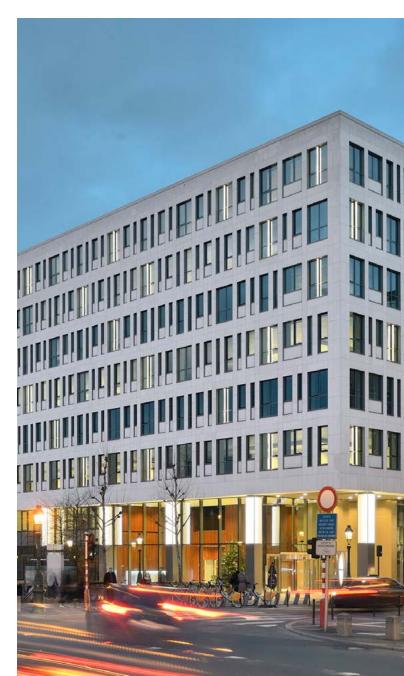

#### **BLVD DU JARDIN BOTANIQUE 20, 1000 BRUSSELS**

# **City Center**

OFFICES
BRUSSELS CENTER DISTRICT

#### **ABOUT**

The City Center is a multi-tenant office building comprising a total of 33.403 m² offices and is adjacent to the City2 Shopping Mall. Its location in a mobility hub, near the Brussels North Station, is easily accessible by car and public transport. It has a direct access to the metro and a public carpark. There are moreover 168 parking spaces in the basement.

Major renovation works took place in 2021 and 2022 (entrance hall, roof, window frames, elevator locks). Thanks to the renovation works, the City Center enjoys now a direct and secured access to the City2 Shopping Mall. Its unique façade in Art Deco style was preserved and enhanced by contemporary accents.

With a focus on sustainability, 940 solar panels were recently installed on the building. Moreover, the City Center obtained a BREEAM "Excellent" certification.

The building benefits from the whole range of services offered by the City2 Shopping Mall (food court, shops, supermarket, Bpost/UPS pick up and shipping point, pressing, ATM, hairdresser, ...).