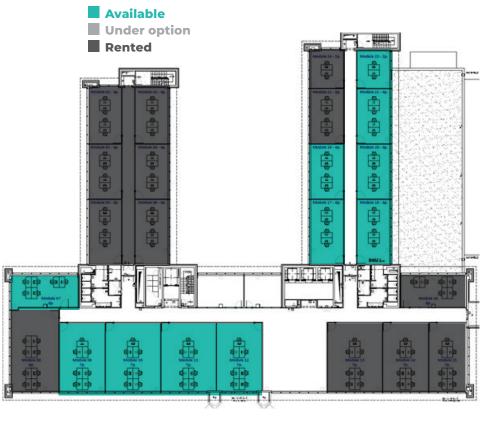

#### **AVAILABILITY**

| PROPERTY    | ADDRESS                                           | AVAILABILITY | FLOOR | AREA M <sup>2</sup>                             | RENT €/M <sup>2</sup> YEAR |
|-------------|---------------------------------------------------|--------------|-------|-------------------------------------------------|----------------------------|
| Alliance B  | Avenue de Finlande 2,<br>1420 Braine-l'Alleud     | Q1 2025      | +3    | 430                                             | 149                        |
|             |                                                   | Q2 2025      | +2    | 885                                             | 149                        |
|             |                                                   | Immediate    | 0     | 147                                             | 149                        |
|             |                                                   |              |       |                                                 |                            |
| Alliance C  | C Avenue de Finlande 2,<br>1420 Braine-l'Alleud   | Immediate    | +2    | 245                                             | 149                        |
|             |                                                   | Immediate    | +1    | 479                                             | 149                        |
| Alliance F  | Avenue de Finlande 4,<br>1420 Braine-l'Alleud     | Under Option | +4    | 1.015*                                          | 159                        |
|             |                                                   |              |       | *can be split in 494 m² & 521 m²                |                            |
|             |                                                   |              |       | beautifully renovated, fitted out and furnished |                            |
| Alliance G  | Avenue de Finlande 6-8,                           | Immediate    | +4    | 421                                             | 149                        |
|             | 1420 Braine-l'Alleud                              | Immediate    | +4    | 594                                             | 149                        |
|             |                                                   | Immediate    | +3    | 2.108                                           | 149                        |
|             |                                                   |              |       |                                                 |                            |
| Alliance S1 | Boulevard d'Angleterre 2,<br>1420 Braine-l'Alleud | Immediate    | +3    | 1.375*                                          | 149                        |
|             |                                                   | Immediate    | +2    | 1.375*                                          | 149                        |
|             |                                                   |              |       | *can be split in 676 m² & 699 m²                |                            |