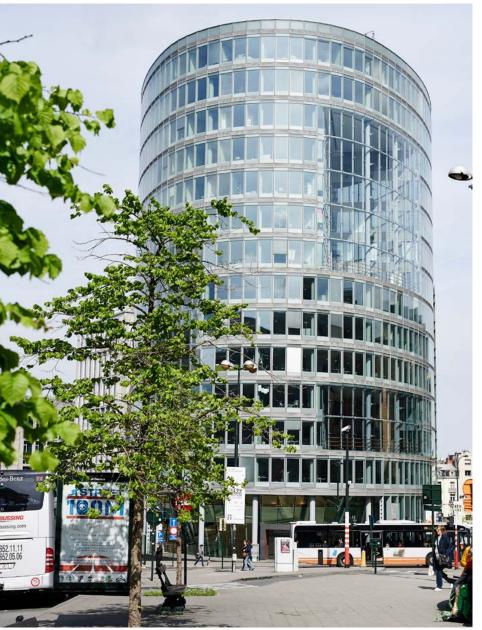

#### **ABOUT**

Central Plaza is a 15 floors high building comprising a total of over 23.000 m<sup>2</sup> office space. Its location, near the Brussels Central Station, is ideal and easily accessible by car and public transport. The high-quality, durable and recyclable materials used and the ecological qualities of the building guarantee both an user comfort and an optimum operating costs. Central Plaza was developed in 2006 by Immobel and AG Real Estate, in collaboration with the firms of architects Art & Build and Montois & Partners.