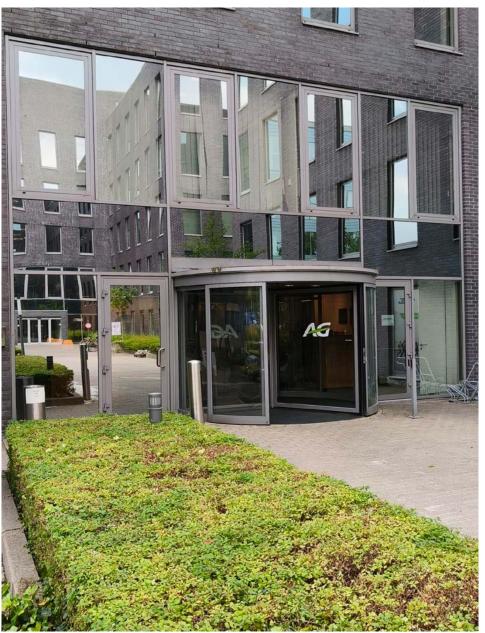

#### **BERCHEMSTADIONSTRAAT 70, 2600 ANTWERP**

## **Veldekens**

OFFICES ANTWERP

#### **ABOUT**

"Veldekens" is an attractive office building and part of the "De Veldekens" office park in Berchem. It is ideally located in a dynamic and growing region.

Built in 2006 and well maintained, this +/- 9300 m<sup>2</sup> office building is in excellent condition.