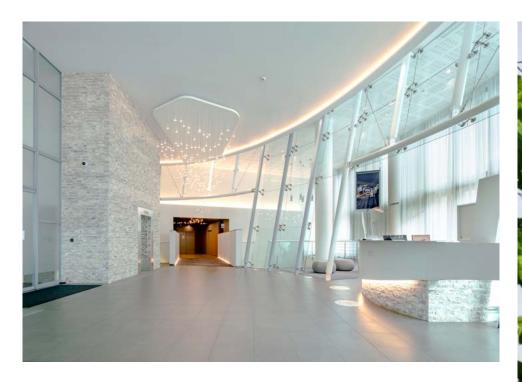

#### **ABOUT**

The City Center is a multi-tenant office building comprising a total of 33.403 m² offices and is adjacent to the City2 Shopping Mall. Its location in a mobility hub, near the Brussels North Station, is easily accessible by car and public transport. It has a direct access to the metro and a public carpark. There are moreover 168 parking spaces in the basement.

Major renovation works took place in 2021 and 2022 (entrance hall, roof, window frames, elevator locks). Thanks to the renovation works, the City Center enjoys now a direct and secured access to the City2 Shopping Mall. Its unique façade in Art Deco style was preserved and enhanced by contemporary accents.

With a focus on sustainability, 940 solar panels were recently installed on the building. Moreover, the City Center obtained a BREEAM "Excellent" certification.

The building benefits from the whole range of services offered by the City2 Shopping Mall (food court, shops, supermarket, Bpost/UPS pick up and shipping point, pressing, ATM, hairdresser, ...).