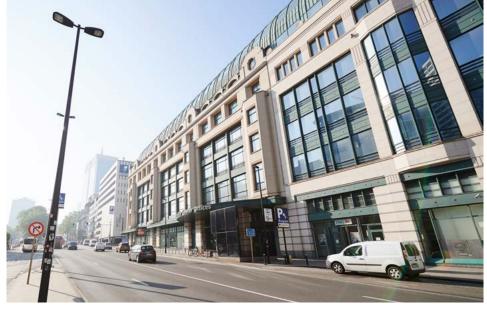

#### **BLVD DU JARDIN BOTANIQUE 20, 1000 BRUSSELS**

# **City Center**

OFFICES
BRUSSELS CENTER DISTRICT

#### **ABOUT**

The City Center is a multi-tenant office building comprising a total of 33.403 m² offices and is adjacent to the City2 Shopping Mall. Its location in a mobility hub, near the Brussels North Station, is easily accessible by car and public transport. It has a direct access to the metro and a public carpark. There are moreover 168 parking spaces in the basement.

Major renovation works took place in 2021 and 2022 (entrance hall, roof, window frames, elevator locks). Thanks to the renovation works, the City Center enjoys now a direct and secured access to the City2 Shopping Mall. Its unique façade in Art Deco style was preserved and enhanced by contemporary accents.

With a focus on sustainability, 940 solar panels were recently installed on the building. Moreover, the City Center obtained a BREEAM "Excellent" certification.

The building benefits from the whole range of services offered by the City2 Shopping Mall (food court, shops, supermarket, Bpost/UPS pick up and shipping point, pressing, ATM, hairdresser, ...).