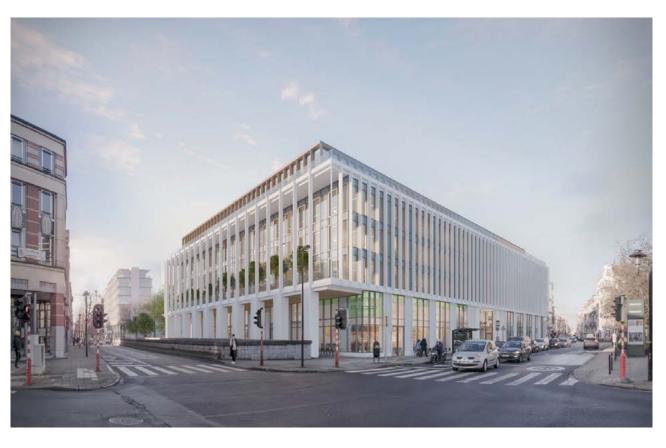

## **Newton**

OFFICES BRUSSELS

#### **OFFICES WITH A PARK**

An office project into its neighbourhood, a conserved structure, an "agile" building, a dynamic and versatile building core. A magnificent and prime project to discover!

#### LOCATION:

Rue du Noyer 211 - Avenue de Cortenbergh 220 1000 Brussels

#### AREA:

- Office: +/- 12.000 sqm GLA

- Conference room: +/- 250 sqm

- Terraces: +/- 750 sqm

#### **ENVIRONMENTAL AMBITIONS:**

BREEAM Outstanding

Estimated delivery / move date: Q4 2026

Contact: Mete Uslu - Caroline Preud'homme