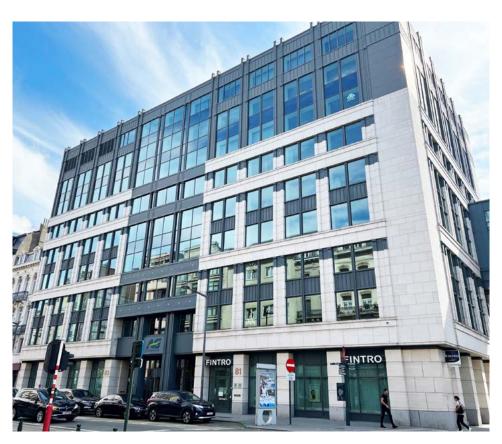

#### **BLVD DU JARDIN BOTANIQUE 20, 1000 BRUSSELS**

# **City Center**

OFFICES
BRUSSELS CENTER DISTRICT

#### **ABOUT**

The City Center is a multi-tenant office building comprising a total of 33.403 m² offices and is adjacent to the City2 Shopping Mall. Its location in a mobility hub, near the Brussels North Station, is easily accessible by car and public transport. It has a direct access to the metro and a public carpark. There are moreover 168 parking spaces in the basement.

Major renovation works took place in 2021 and 2022 (entrance hall, roof, window frames, elevator locks). Thanks to the renovation works, the City Center enjoys now a direct and secured access to the City2 Shopping Mall. Its unique façade in Art Deco style was preserved and enhanced by contemporary accents.

With a focus on sustainability, 940 solar panels were recently installed on the building. Moreover, the City Center obtained a BREEAM "Excellent" certification.

The building benefits from the whole range of services offered by the City2 Shopping Mall (food court, shops, supermarket, Bpost/UPS pick up and shipping point, pressing, ATM, hairdresser, ...).