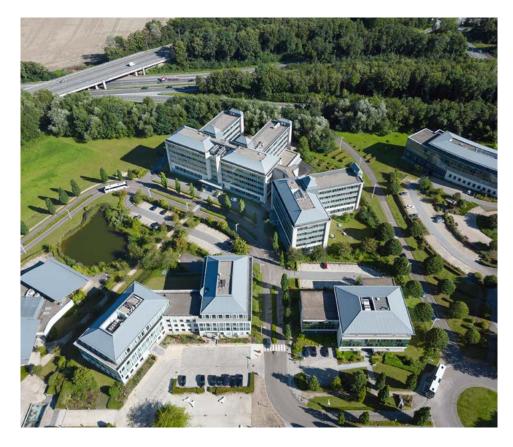

#### **ABOUT**

At a time when multifunctional business parks are on the increase, the Parc de l'Alliance, which stretches on 60 hectares, is the biggest business park in Belgium.

This open and well-organized area with its buildings located around little squares, wooded paths and avenues, ornamental ponds and gardens forms a serene and harmonious entity.

The wise choice and perfect combination of the building materials, as well as the light stone used on each building, and the architecture intentionally different of each building generates an exceptional park in its genre.

The site also perfectly allies offices (including a business center) and residential areas, some restaurants and leisure infrastructures while integrating sooner or later a retail development and a hotel.