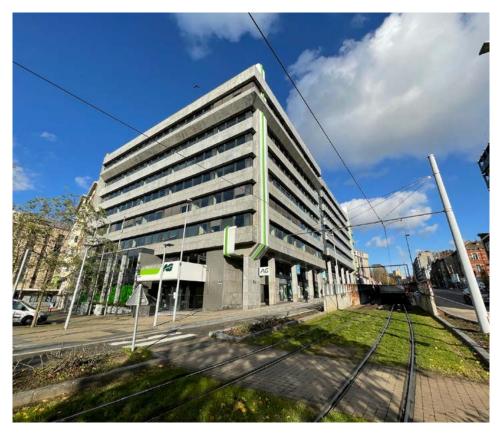

#### **BOULEVARD JOSEPH TIROU 185, 6000 CHARLEROI**

## **Tirou**

OFFICES CHARLEROI

#### **ABOUT**

The "Tirou" building is a multi-tenant office building with a total surface area of +/- 10,880 m<sup>2</sup>. Major renovations were carried out in 2011/2012, modernizing the building and enhancing occupant comfort.

Tirou enjoys an excellent location in the heart of the city, within walking distance of all amenities, including the Rive Gauche shopping center. Access by car is also easy, and the train station is approximately 600 m from the building.