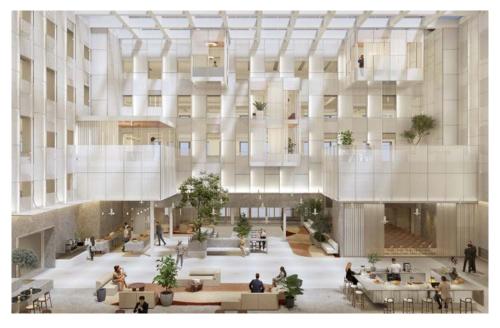

## **Newton**

OFFICES BRUSSELS

#### **OFFICES WITH A PARK**

An office project into its neighbourhood, a conserved structure, an "agile" building, a dynamic and versatile building core. A magnificent and prime project to discover!

#### LOCATION:

Rue du Noyer 211 - Avenue de Cortenbergh 220 1000 Brussels

#### AREA:

- Office: +/- 12.000 sqm GLA

- Conference room: +/- 250 sqm

- Terraces: +/- 750 sqm

#### **ENVIRONMENTAL AMBITIONS:**

BREEAM Outstanding

Estimated delivery / move date: Q4 2026

Contact: Mete Uslu - Caroline Preud'homme